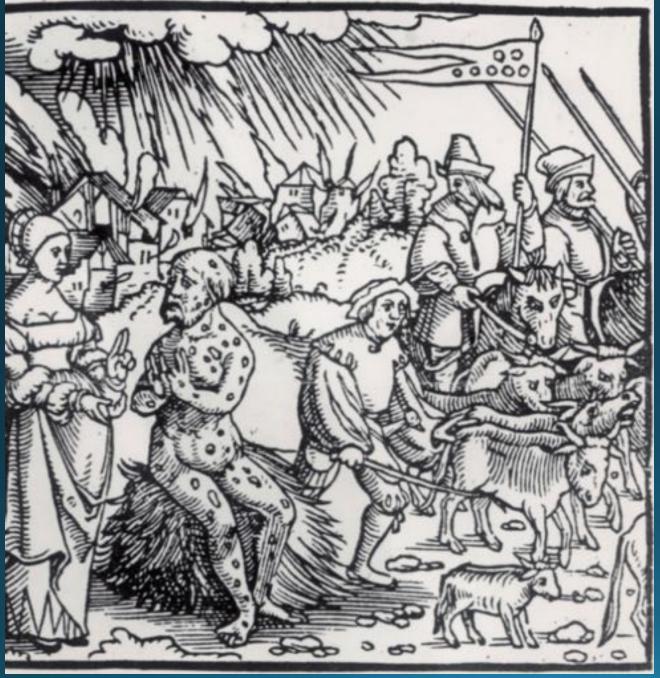

# Flagellants:

What can you infer from these sources about treatment, prevention or ideas about the Black Death or attitudes in 1348.