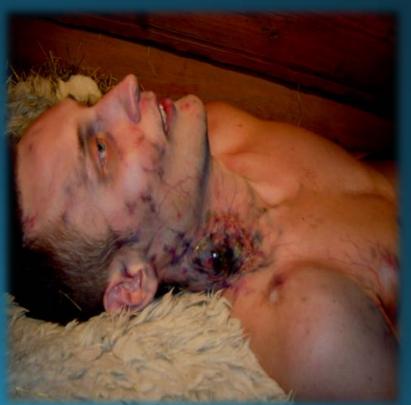

# Symptoms of the Black Death

Chest pains and breathing trouble

Boils and black buboes appearing in the groin and armpits

**Fever** 

Sneezing and coughing up blood

Once you got the plague, you had days to live

What is the message of this source?

Day 1 Painful swellings called buboes appeared in the victim's armpits and groin. These were usually about the size of an egg, but could sometimes be as big as an apple.

Day 4 The disease attacked the nervous system. This caused the victim to suffer spasms. The victim was in terrible pain.

Day 2 The victim vomited and developed a fever.

Day 5 Sometimes the buboes burst and a foulsmelling black liquid oozed from the open boils. When this happened the victim usually lived. However, in most cases the victim suffered a painful death.

Day 3 Bleeding under the skin caused dark blotches all over the body.

"Medieval people did not know about germs causing disease. They did not understand that plague was spread by rats and fleas. They thought that people's bodies were poisoned.