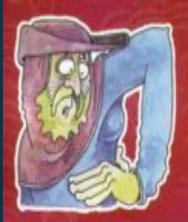

# Flagellants:

What can you infer from these sources about treatment, prevention or ideas about the Black Death or attitudes in 1348.