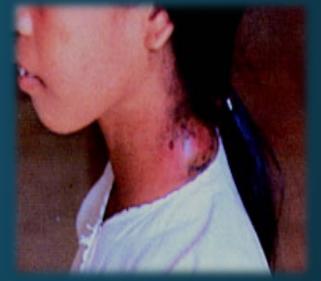

# Symptoms of the Black Death

Chest pains and breathing trouble

Boils and black buboes appearing in the groin and armpits

**Fever** 

Sneezing and coughing up blood

Once you got the plague, you had days to live

What is the message of this source?

Day 1 Painful swellings called buboes appeared in the victim's armpits and groin. These were usually about the size of an egg, but could sometimes be as big as an apple.