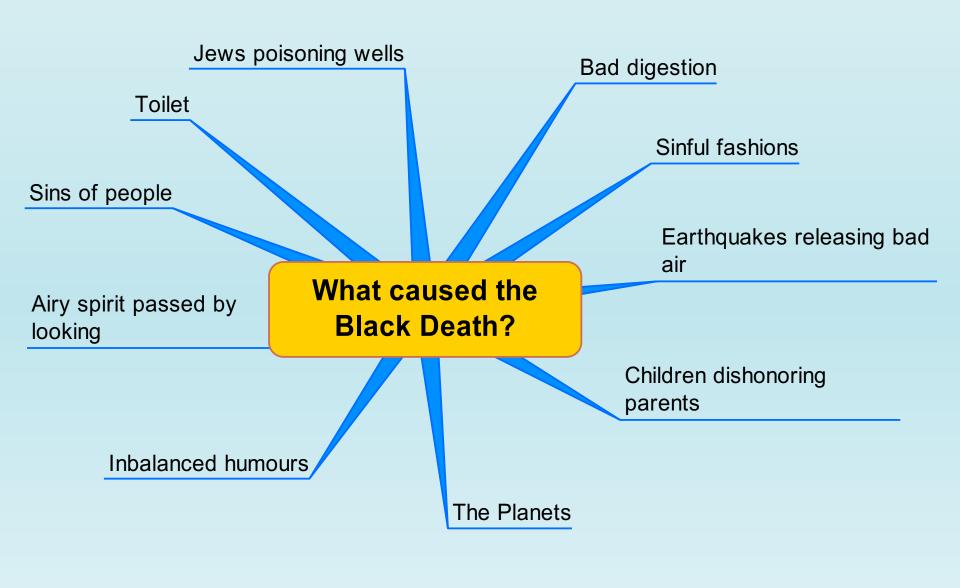

## Medieval Context:

 Thinking back to what we've discovered about the Middle Ages so far, make a list of bullet points describing the Middle Ages

Religion plays a massive part

• ...

•

• ...

• ...

# Black Death 1348

Which century? 14th

Watch the following
Horrible Histories clip, add
your observations to your
little mind map

The Black Death arrived in England in 1348, from China and the trade routes.