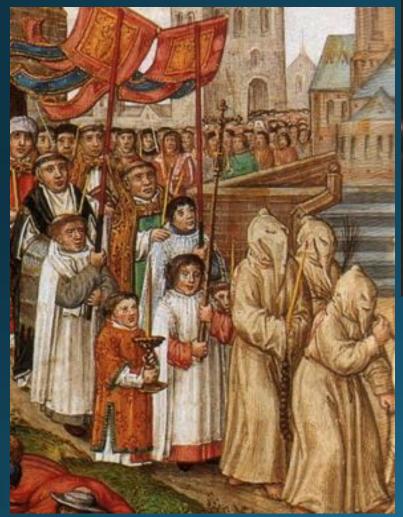

# Flagellants:

What can you infer from these sources about treatment, prevention or ideas about the Black Death or attitudes in 1348.