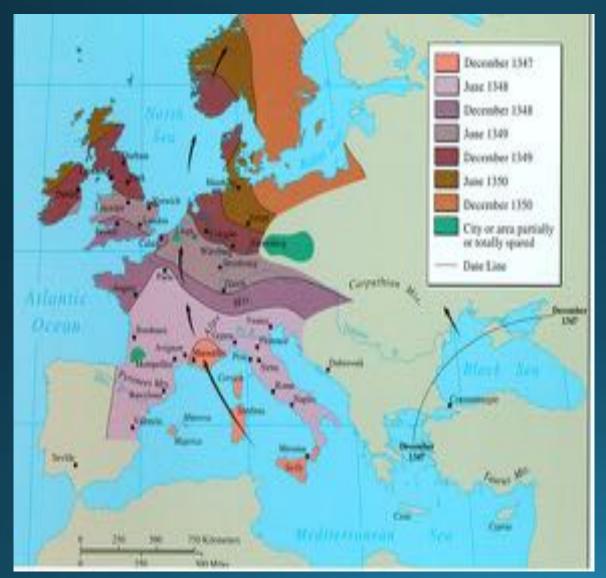

# Journey of the Black Death

What does this map tell us about the Black Death, can it help us infer how it got to Britain? What about how fast it got here?

Answer these two inferences in full sentences.