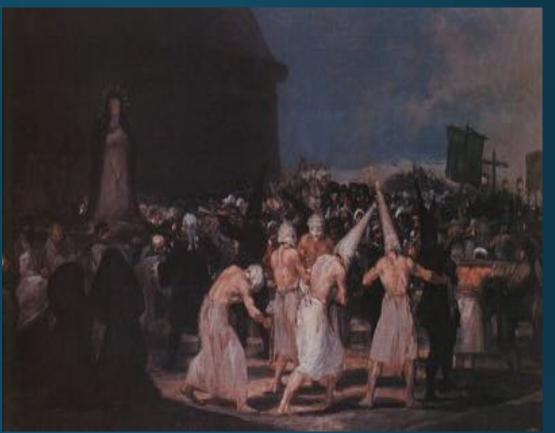

# Flagellants:

What can you infer from these sources about treatment, prevention or ideas about the Black Death or attitudes in 1348.